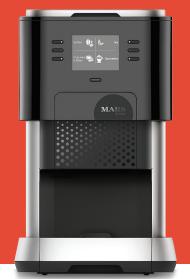

## MARS DRINKS<sup>™</sup> FLAVIA CREATION<sup>®</sup> 500

- Designed especially with the needs of large offices and collaborative areas in mind
- Enhanced LCD menu display for a more intuitive brewing experience
- Brews a delicious range of drinks, each in less than a minute
- Patented brewing process ensures no cross-over in flavor from one drink to the next
- Portable and flexible, with pour-over and plumbed-in options for easy office placement
- Hassle-free reliability you can depend on
- Language options: English, French and Spanish

## MARS DRINKS™ FLAVIA® C500 TECHNICAL SPECIFICATIONS

WEIGHT:

27.8 lbs. out of box

DIMENSIONS:

Height: 17.1" Width: 10.6"

Depth: 19.9"

POWER SUPPLY: • 120V, 60Hz, 1550W, electrical cord length is 69" long

WATER FILTER: