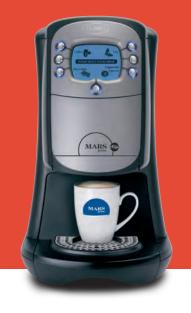

## FLAVIA® C400

- Designed especially with the needs of large offices and collaborative areas in mind
- Quick, easy-to-use technology with single-serve drinks ready in 40-60 seconds
- LCD display with interactive software to guide you when selecting drink categories and options
- No cross contamination between drinks
- Portable and flexible can be used as a pour-over or plumbed in

## FLAVIA C400 TECHNICAL SPECIFICATIONS

WEIGHT:

• 28.7 lbs. out of box

DIMENSIONS:

- Height: 17" • Width: 9.9"
- Depth: 20.5"

POWER SUPPLY: • 120V, 60Hz, 1550W, electrical cord length is 69" long

WATER FILTER:

• Recommended to ensure proper performance

WATER TANK:

• 84.5 oz. capacity

DRINK VOLUME

Per Cup:

- Regular 7 oz.
- Over Ice 3 oz.

Certifications:

 ETL and cETL listed for commercial use. NAMA certified