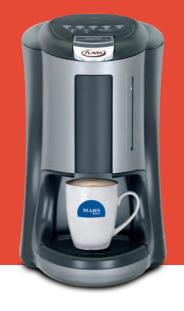

## FLAVIA® C200

- Designed especially with the needs of mid-size offices and collaborative areas in mind, 15-75 employees
- Quick, easy-to-use technology with single-serve drinks ready in 40-60 seconds
- Small and compact counter-top design
- No clean up, no mess, brews one cup at a time
- No cross contamination between drinks
- Portable and flexible can be used as a pour-over or plumbed in