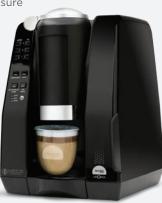

# MARS DRINKS AROMA<sup>™</sup>

----

# **HIGHLIGHTED FEATURES**

- Great for any workspace with its small footprint - 14.3" H x 10.5" W x 11.6" D
- Large tank size means up to 4 more cups between refills compared to the Keurig<sup>®</sup> OfficePro<sup>®</sup> K145
- Brews a delicious range of café-style drinks (over 100 options)
- Patented brewing process ensures no cross-contamination from drink to drink