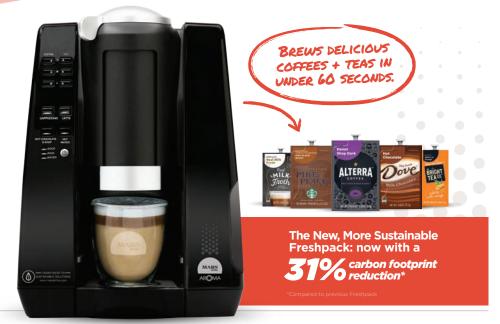

## The MARS DRINKS AROMA<sup>™</sup> is designed to fit almost

anywhere in your workplace. And its wide range of drinks means people can easily enjoy the café tastes they love. Even in small spaces, you can create new opportunities for your workplace to connect, refresh and recharge to stay productive throughout the workday.

# **BREWS A FULL RANGE OF POPULAR CAFÉ-STYLE DRINKS**

ALTERRA

流

# **HIGHLIGHTED FEATURES**

- Great for any workspace with its small footprint - 14.3" H x 10.5" W x 11.6" D
- Large tank size means up to 4 more cups between refills compared to the Keurig<sup>®</sup> OfficePro<sup>®</sup> K145
- Brews a delicious range of café-style drinks (over 100 options)
- Patented brewing process ensures no cross-contamination from drink to drink